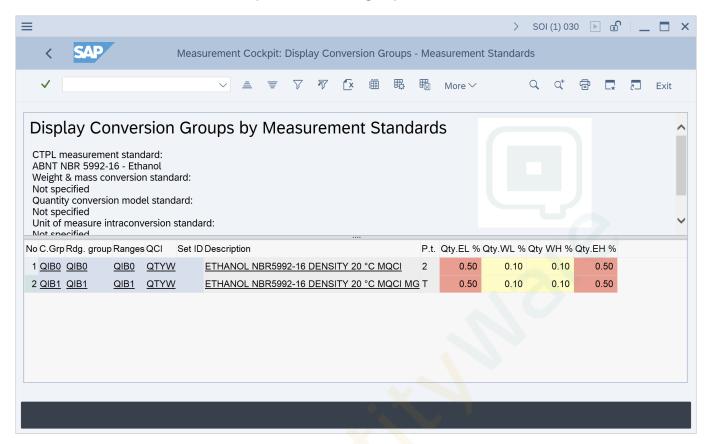

With the next BCS CSP, two new template conversion groups and 30 test scenarios will be delivered: