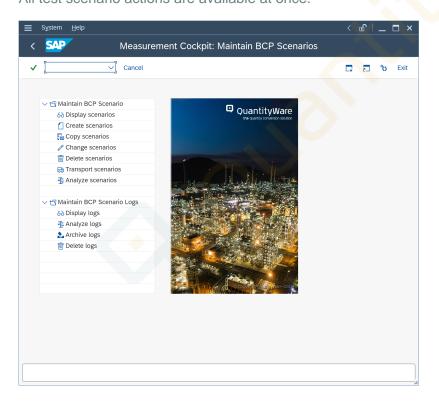

In detail, the following usability enhancements for the test scenario maintenance are delivered:

1. New Test Scenario Overview Screen and Access:

You access the test scenario and scenario log maintenance via one single push button via the PMC or GMC - "Maintain Scenarios and Logs":

All test scenario actions are available at once:

2. You can now run a scenario e.g. during inspection or change -"Run saved scenario":

- 3. The scenario "display" now has the the same screen design as the scenario "create" and "change".
- 4. All maintenance actions clearly display whether you are working on a BCP or BCG scenario.
- 5. A new database locking mechanism has been implemented to prevent issues with two or more people working on the same scenario.
- 6. SET / GET parameter support for the scenario ID is consistently implemented.