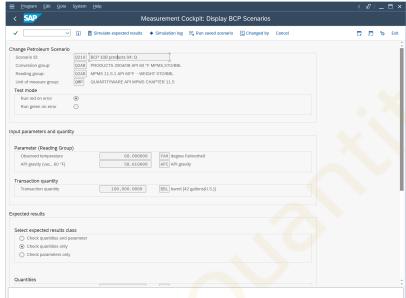

All test scenario actions are available at once:

2. You can now run a scenario e.g. during inspection or change -"Run saved scenario":

- 3. The scenario "display" now has the the same screen design as the scenario "create" and "change".
- 4. All maintenance actions clearly display whether you are working on a BCP or BCG scenario.
- 5. A new database locking mechanism has been implemented to prevent issues with two or more people working on the same scenario.
- 6. SET / GET parameter support for the scenario ID is consistently implemented.